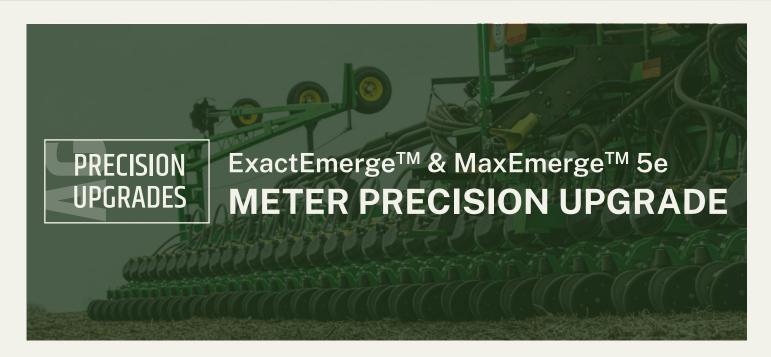

#### JOHN DEERE GATOR SAVINGS

HUGE Savings on Select 2023-24 Models with Additional Discounts on Demo Units. Hurry in Because Supply is Limited!

View Gators

**NEW AG PRODUCTS** PRECISION FARMING

With a Meter Precision Upgrade, you'll see a faster return on your investment – with a lower upfront cost compared to upgrading full row units or buying a different planter.

- •Fully integrated in-cab technology is designed to work together for easy use
- •Works with a wide variety of John Deere planters and crop types
- •Easily find support and training with the largest, most advanced network of dealers

BY THE NUMBERS

% increase in population

more per acre by hitting optimal planting window

more planted per day

Planting with ExactEmerge pays you back by increasing planter productivity and maximizing the acres you can cover during your optimum planting window.

Plant up to 10 mph with pinpoint population and spacing accuracy. With this productivity boost, you can plant more than 100 additional acres per day.

And by minimizing yield reduction linked to late planting, you can gain over \$10 more per acre compared to a traditional planter.

With MaxEmerge 5e electric drive, you'll get:

- Planting speeds up to 5 mph
- Row-by-row control to give you precise planting rates for each row, based on specific field conditions
- Individual row shutoffs to reduce seed waste by shutting off seed flow where it's not needed
- Turn compensation that automatically adjusts seed metering on curved rows to achieve up to 20% population accuracy improvement